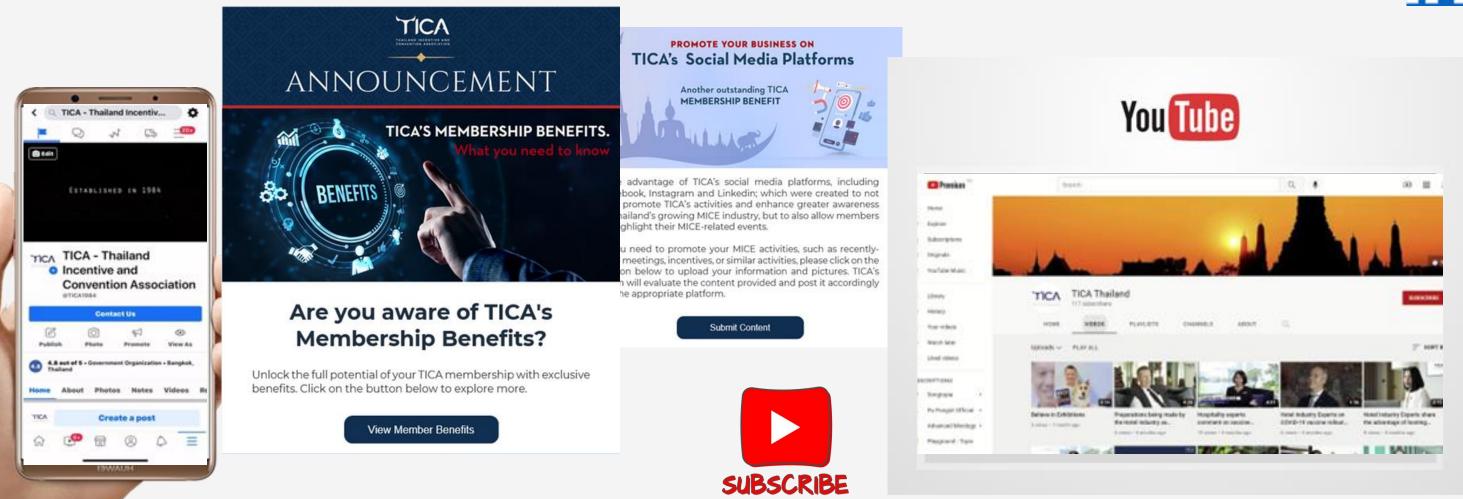

### ONE STEP BACK, TWO STEPS FORWARD

'HAILAND'S MICE INDUSTRY CONTINUES **TO RISE ABOVE CHALLENGES** 

ЗE

In the face of immense challenges, Thailand's MICE industry continu

TICA

7. Social media features – TICA's social media platforms provide all members to share their stories via FB, IG, YouTube and LinkedIn etc.

**8. Receive regular updates –** Stay updated with regular TICA MICE Update & TICA Fortnightly ongoing activities & happening revolving around Thailand's MICE Business.